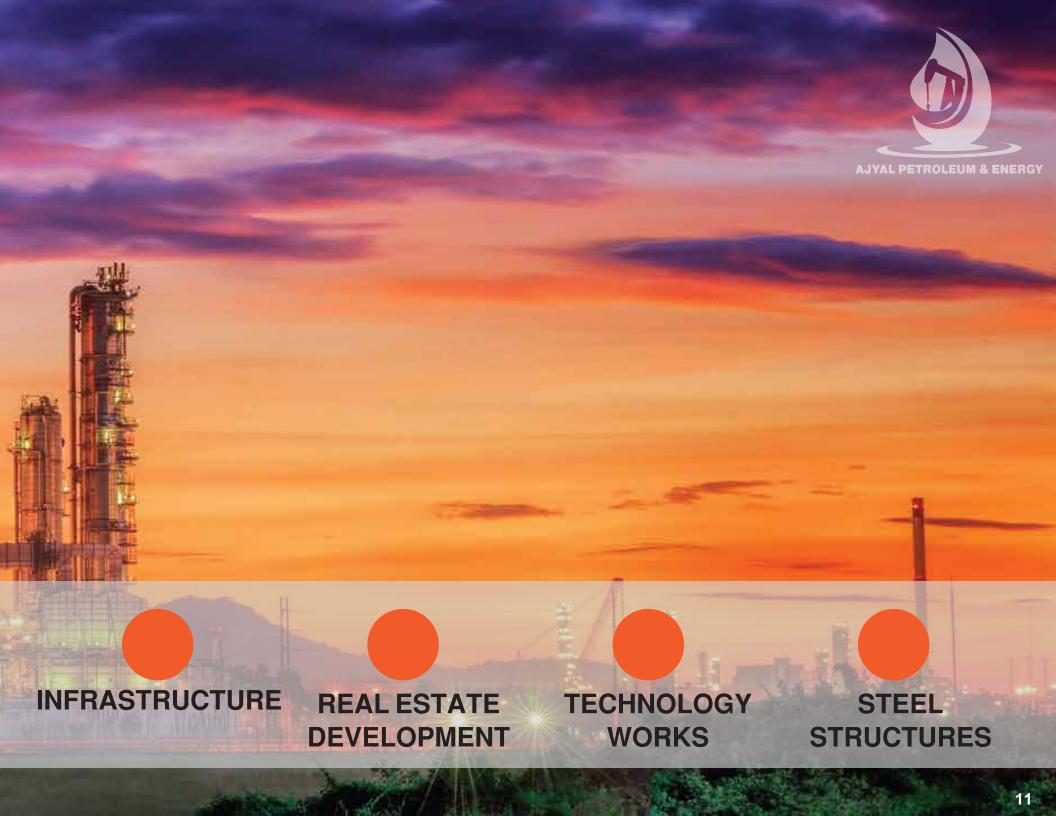

### INFRASTRUCTRE

# NFRASTRUCTRE

### QATER ECONOMIC ZONE OEZ-1 INFRASTRUCURE

SCOPE: DESIGN AND BUILD INFRASTRUCTURE, ROADS AND LANDSCAPING ICLUDING 4 1 NOS . NKV

SUBSTATIONS

LOCATION: RAS BUFONTAS, MESAIEED, QATAR

### **DUHAIL INTERSECTION** AND AL GHARRAFA STREET

SCOPE: CONSTRUCTION OF A NEW EXPRESSWAY INCLUDING THE UPGRADING OF TWO EXISTING INTERSECTION. DIVERSION OF EHV 220 KV CABLES LOCATION: DUHAIL & AL GHARRAFA, QATAR

### AL MEARAD AND SOUTHWEST MUAITHER INFRASTRUCTURE PACKAGE 6

SCOPE: CONSTRUCTURE OF ROADS AND INFRASTRUCTURE LOCATION: MEARAD & MUIATHER, QATAR

### HAMAD INTERNATIONAL **AIRPORT TAXIWAY**

SCOPE: INFRASTRUCTURE AND UTILITY EXPANSION WORKS . TOTAL BUILT UP AREA 1,470,000 M2 LOCATION: DOHA, QATAR