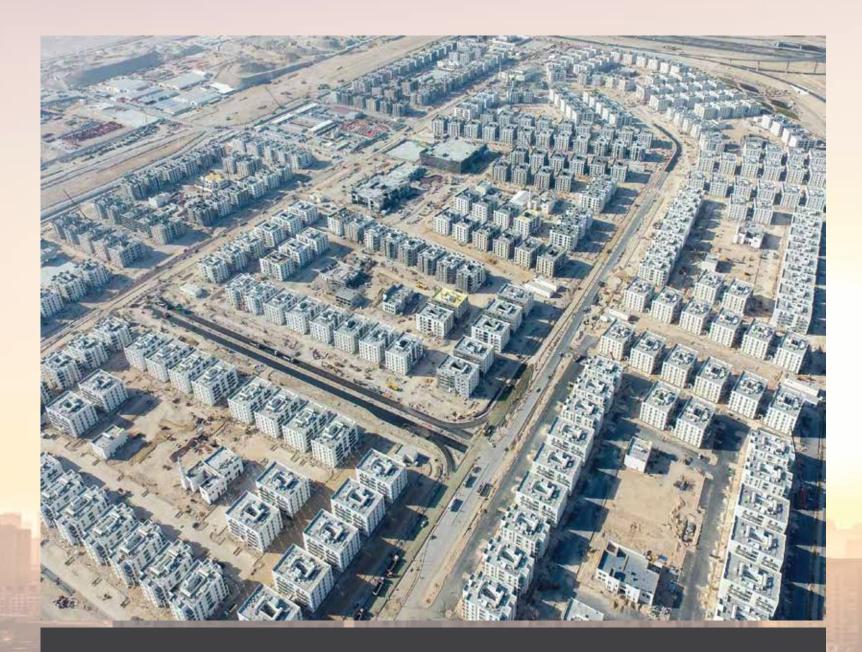

### **MADINATAN**

SCOPE: DESIGN AND BUILD, TOTAL BUILD UP AREA 969,185M78 M2 LOCATION: AL WAKRA, QATAR