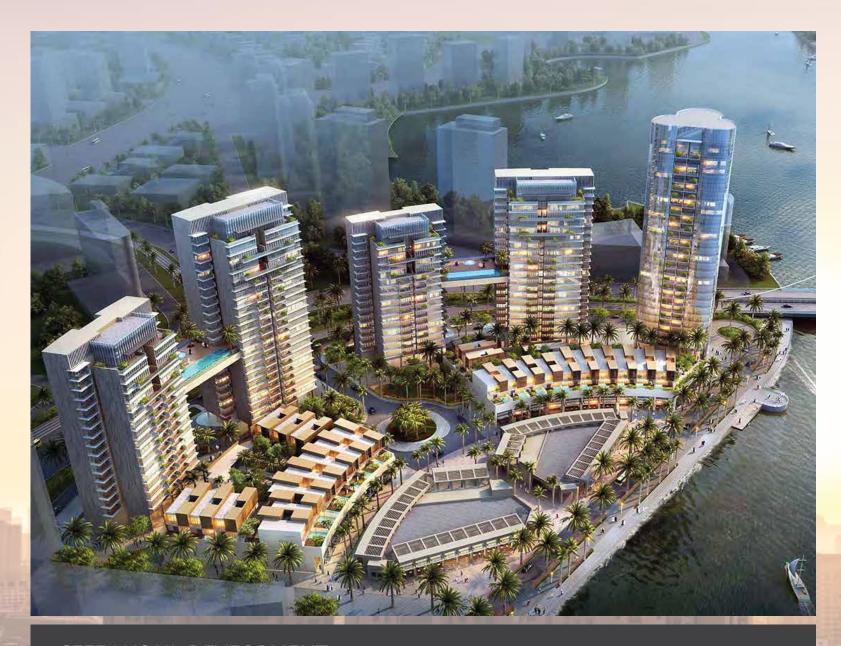

### SEEF LUSAIL DEVEOPMENT

SCOPE: TURBKEY CONSTRUCTION OF 5 APARTMENT TOWERS AND RETAIL SPACE AT THE WATERRONT OF LUSAIL CITY.
TOTAL BUILD UP AREA: 275,675 M2
LOCATION: LUSAIL, QATAR