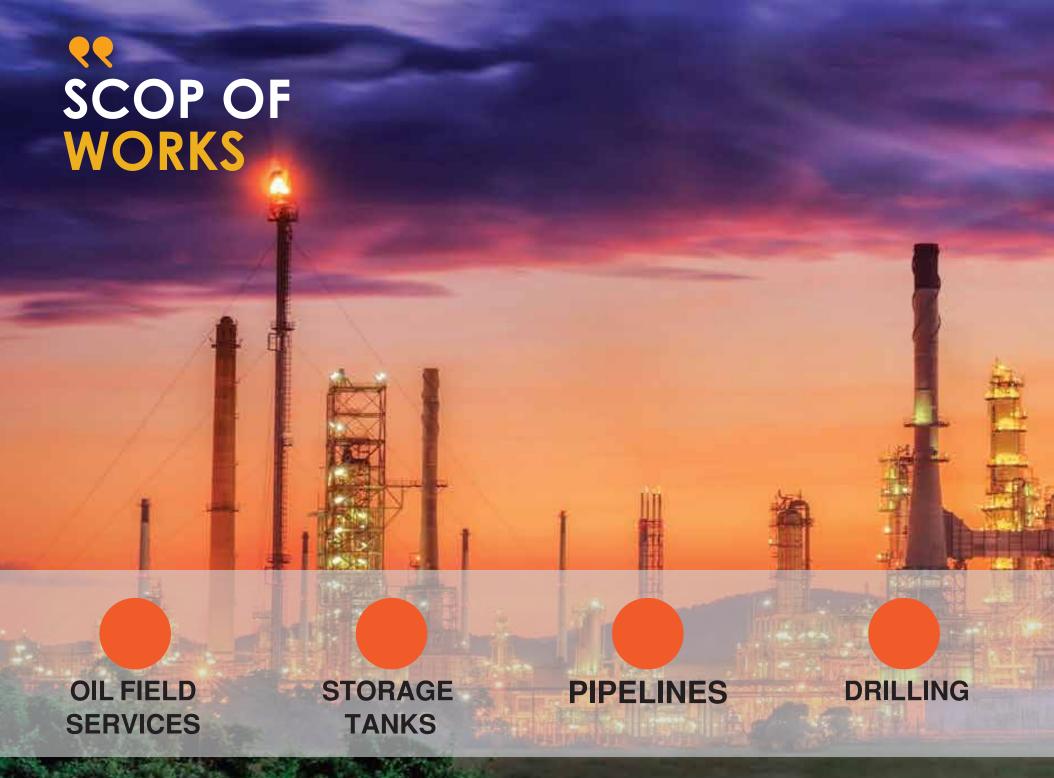

### OIL FILED SERVICES

**AJYAL** Reaching highly advanced technology when building oil or gas refineries and infrastructure is not a simple undertaking. It takes a lot of time to build up the basic technologies needed, which includes engineering, procurement, and construction in addition to commissioning capabilities, which are made up of "Pre-commissioning, Commissioning, and Start-Up Operation."

AJYAL is collaborating closely with its worldwide partners to successfully provide all of these services through the use of cutting-edge technology and a qualified staff.

In every area of the oil and gas refineries, AJYAL can offer top-tier technology and qualified services:

Technical monitoring and management systems
Steel, Metal and Civil Works
Distribution networks and electrical power plants
Separation towers
Oil or Gas pipe (Supply Lines)
Heat exchangers
Electric and steam pumps
Tanks and containers for storage and separation
Valve and controller manuals and automatics
Security management systems
Environmental monitoring and control systems