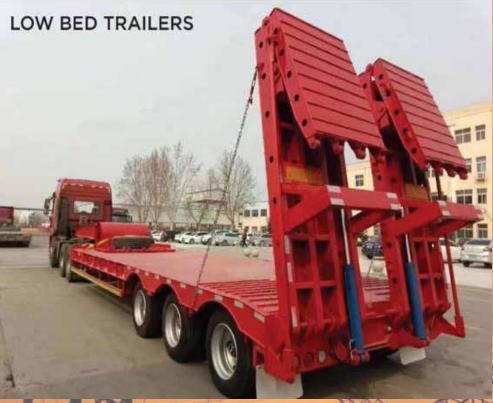

### شهادة تسجيل الشركة Company Registration Certificate

|                                                                  | كة شخص واحد ( شخص واحد)                           | الاسم التجاري للشركة : شركة اجيال البترول والطاقة للنقليات شر |
|------------------------------------------------------------------|---------------------------------------------------|---------------------------------------------------------------|
|                                                                  |                                                   | نوعها : ذات مُسئولية محدودة                                   |
| وتنتهى مَى : 1542/08/19 هـ                                       | تبدا من :     1443/08/19 هـ                       | مدة الشركة : 99 سنة                                           |
| V-VV-                                                            |                                                   | مركزها الرئيسي : 3347، حي الثقبة، 9015                        |
|                                                                  | مز البريدي : 34623                                | 9 ., , ,                                                      |
| ملكية الشركة : سعودية                                            |                                                   | النشاط: للاطلاع على بيانات الأنشطة الرجاء مسح الرمز التجار    |
| . 3,500                                                          |                                                   | المالية المالية 1،000،000 ريال سعودي                          |
| ن مبارك الدوسري                                                  | مبارك مصلح بر                                     | راس المان .<br>المديرون : 1                                   |
|                                                                  | 4                                                 | مصلح بن مبارك بن فالح الدوسري<br>3                            |
|                                                                  | 6                                                 | 5                                                             |
|                                                                  | 8                                                 | 7                                                             |
| 71-MO)7(70-MO)7(1-M-MO)413-M-M-M-M-M-M-M-M-M-M-M-M-M-M-M-M-M-M-M |                                                   | 9                                                             |
|                                                                  |                                                   |                                                               |
|                                                                  | 14                                                |                                                               |
|                                                                  | 12                                                |                                                               |
| (                                                                |                                                   | 15<br>سلطات المدير/المديرون : حسب ما نص عليه عقد الشركة       |
|                                                                  |                                                   | سلطات المدير/المديرون :                                       |
| ««««««««««««««««««««««««««««««««««««««                           | بأنه تم تسجيل الشركة المذكورة أعلاه بمدينة : بقيق | يشهد مكتب السجل التجاري بمدينة : بقيق                         |
| وتاريخ : 1445/06/20 هـ                                           | بموجب الإيصال رقم :                               | وتنتهي صلاحية الشهادات في : 1448/08/19 هـ                     |