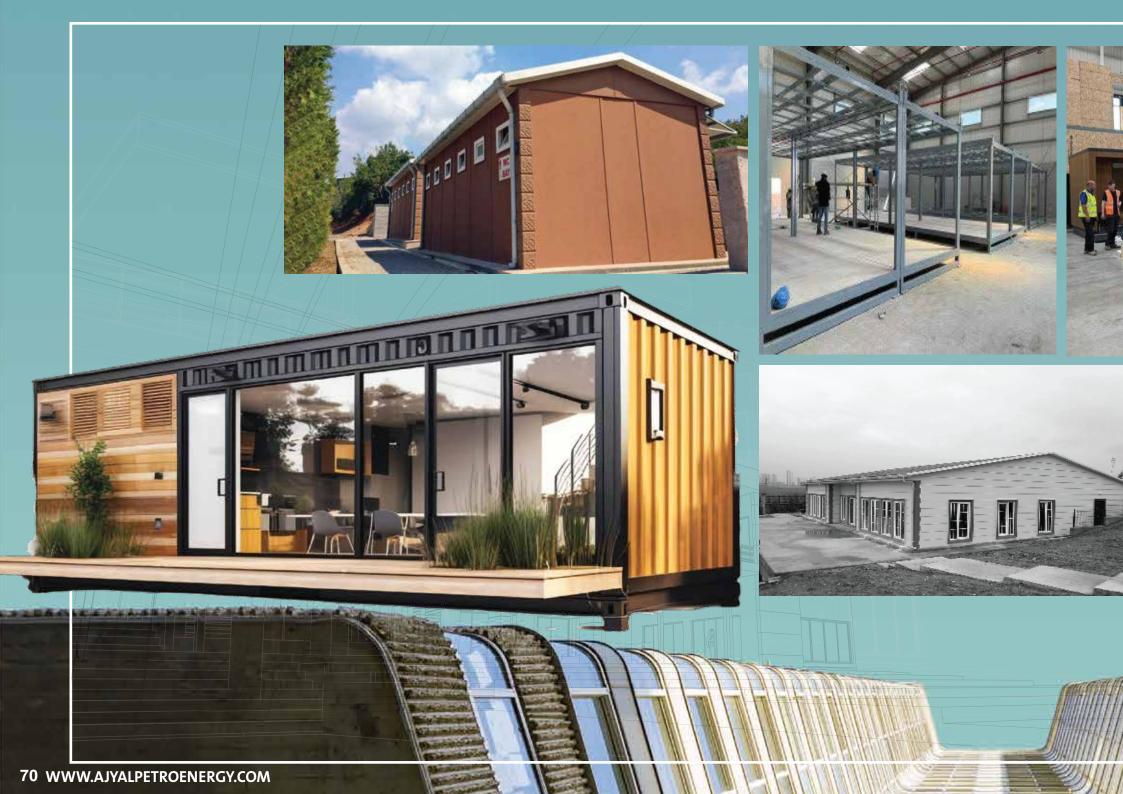

### PREFABRICATED BUILDING

AJYAL HAS EXPERTISE IN THE DESIGN AND MANUFACTURING PREFABRICATED STRUCTURES. OUR MANY YEARS OF EXPERTISE ALLOWS US TO EXCEL IN PRODUCING THESE STRUCTURES WITH A HIGH QUALITY AT A SMALL PERCENTAGE OF THE COST. AJYAL MANUFACTURES A VARIETY OF DIFFERENT TYPES EXCELLENTLY, FOR EXAMPLE HOSPITALS, OFFICE BUILDINGS, HOSPITALS AND STEEL STRUCTURES JUST TO NAME A FEW.

THE MAIN BENEFITS OF PURCHASING PRE-FAB BUILDINGS, IS THE UTILIZATION OF RECYCLE AND TOP-QUALITY MATERIAL, WHICH GUARANTEES STURDINESS AND QUALITY OF THE STRUCTURES. AJYAL BEST QUALITY MATERIALS, GUARANTEE QUICK SET-UP AND ENERGY EFFICIENCY, WHILE EXECUTING DESIGN AND EFFICIENCY PERFECTLY.

- OFFICE
- HOSPETAL
- PREFABRICATED TEMPORARY SLEEPING ACCOMMODATION
- MODULAR CAFETERIA AND DINING HALLS
- LAUNDRY, WC & SHOWER
- STEEL STRUCTURES