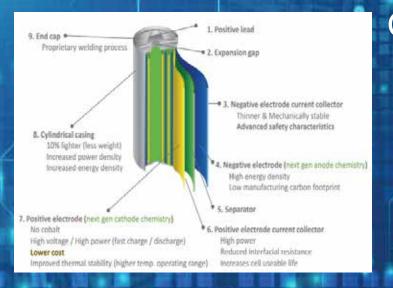

# EG HIGH PERFORMANCE INNOVATION (HOW IT WORKS)

KEY COMPONENTS IN OUR TECHNOLOGY

- BATTERY GRADE ROLLED ALUMINUM 12-15
- ELECTROLYTE AND SALTS
- BATTERY GRADE ROLLED COPPER 9-15
- ANODE CHEMISTRY (GRAPHITE)
- SUSTAINABLE CATHODE CHEMISTRY (COBALT FREE)
- BATTERY GRADE CELL AND PACK ENCLOSURES

## **OUR BATTERY DESIGN & INNOVATION:**

**OUR CELL INNOVATION FOCUSSES ON:** 

- LITHIUM-ION BATTERY CHEMISTRY
- HIGH DENSITY
- RELIABLE CONTINUOUS DISCHARGE
- UTILISES INTELLIGENT TRANSFORMER TECHNOLOGY
- ADVANCED SOFTWARE FOR AUTOMATED PEAK MANAGEMENT
- INTERCONNECTED FLEXIBLE BATTERY MODULES

# TOXIC- FREE BATTERY ELECTRODE PRODUCTION

- OUR INNOVATION HAS AN INTERFACE THAT IMPROVES ACTIVE MATERIAL CONTACT AND ADHESION
- REDUCES CELL INTERFACIAL RESISTANCE
- PREVENTS CURRENT COLLECTOR (ALUMINIUM / COPPER)
   CORROSION
- ENHANCES CELL LIFETIME
- SUITABLE FOR OPERATIONS IN HIGHER TEMPERATURES
   AND DEW POINT

## LIGHTWEIGHT CELL ENCLOSURES

- 1 A MINIMUM OF A 10% REDUCTION IN WEIGHT PER CELL
- PREVENTING LITHIATION THROUGH THE USE OF A POLYMER INTERNAL COATING
- A PLUG & PLAY SOLUTION THAT IS EASILY INTEGRATED INTO THE BATTERY MANUFACTURING PROCESS
- CELL FORMAT AGNOSTIC (CYLINDRICAL, PRISMATIC ETC)
- IMPROVES CELL LEVEL HEAT MANAGEMENT