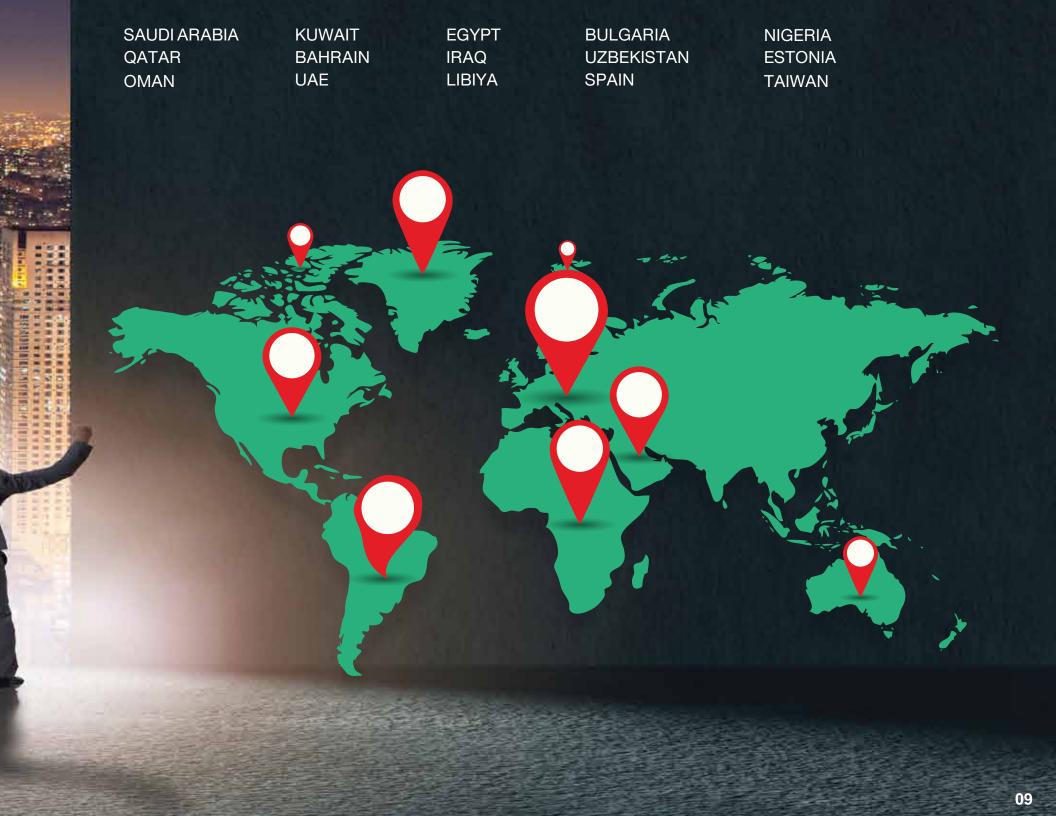

### PREVIOUS EXPERIENCE OF AJYAL PETROLEUM AND ENERGY

| No. | PROJECT DESCRIPTION                                                                                   | COUNTRY | CONTRACT VALUE   | START & COMPLETION |
|-----|-------------------------------------------------------------------------------------------------------|---------|------------------|--------------------|
| 01  | COMPLETION OF POWER PLANT 750 MW COMBINED CYCLE                                                       | NIGERIA | 820,000,000 \$   | 2007-2010          |
| 02  | 32 SUBSTATION, 400 KV WITH THE TRANSMISSION LINE                                                      | NIGERIA | 1,250,000,000 \$ | 2009-2011          |
| 03  | UNDERGROUND CABLE NETWARKS FROM THE POWER PLANT TO FEED THE MAIN CITY ROADS                           | KSA     | 434,572,000 \$   | 2013-2016          |
| 04  | SUPPLYING OF SPARE PARTS FOR THE<br>MAINTRNANCE OF 15 POWER PLANT<br>MAIN STATION IN DIFFERENT STSTES | EGYPT   | 583,320,000 \$   | 2017-2020          |
| 05  | POWERPLANT FOR OMAN REFINERY<br>480 MW                                                                | OMAN    | 450,680,000 \$   | 2013-2018          |
| 06  | OVERHEAD TRANSMISSION LINE 11KV                                                                       | OMAN    | 85,125,000 \$    | 2021-2022          |
| 07  | NEW POWER PLANT AND CEMENT FACTORY IN KURDISTAN                                                       | IRAQ    | 756,600,000 \$   | START SOON         |

### PREVIOUS EXPERIENCE OF AJYAL PETROLEUM AND ENERGY

| No. | PROJECT DESCRIPTION                                        | COUNTRY | CAPACITY OF TANKS | TYPE           |
|-----|------------------------------------------------------------|---------|-------------------|----------------|
| 01  | PAREA AGIP DESING AND DETAILIN OF 4 LPG TANKS              | LIBIYA  | 23.000 M3         | STEEL          |
| 02  | FORMOSA PETRO CHEMICAL CORP                                | TAIWAN  | 30.000 M3         | STEEL/CONCRETE |
|     | DESIGNING AND DETAIL DRAWING OF ETHYLENE TANK              |         |                   |                |
| 03  | TRACTABLE GAS ENGINEERING                                  | SPAIN   | 40.000 M3         | STEEL/CONCRETE |
|     | DESIGNING AND DETAILING OF<br>40.000 M3 DOUBLE CONTAINMENT |         |                   |                |
| 04  | BOUYGUES OFFSHORE PARIS DESIGN                             | NIGERIA | 100.000 M3        | STEEL          |
|     | OF 4-25000 M3 REFRIGERATED LPG                             |         |                   |                |
| 05  | ALEXELA PALDISKI                                           | ESTONIA | 60.000 m3         | STEEL/CONCRETE |
|     | TANK FEED DESIGN 3*20.000 M3                               |         |                   |                |

### PREVIOUS EXPERIENCE OF AL DANA INTERNATIONAL SOLAR PLANT AND **ELECTRICAL PROJECT**

| No. | PROJECT DESCRIPTION                                        | COUNTRY    | CONTRACT VALUE   | START & COMPLETION |
|-----|------------------------------------------------------------|------------|------------------|--------------------|
| 01  | COMPLETION OF SOLAR POWWER PLANT WITH A CAPACITY OF 750 MW | BULGARIA   | \$ 635 MILLION   | 2007-2009          |
| 02  | COMPLETION OF 6 SOLAR POWER PLANT WITH A TOTAL CAPACITY OF | UZBEKISTAN | \$ 3,080 BILLION | 2010-2014          |
|     | 2800 MW                                                    |            |                  |                    |
| 03  | SUPPLYING OF SPARE PARTS AND                               | EGYPT      | \$ 233 MILLION   | 2014-2015          |
|     | MAINTENANCE OF 10 SOLAR POWER                              |            |                  |                    |
|     | PLANT                                                      |            |                  |                    |
| 04  | SOLAR POWER PLANT WITH CAPACITY                            | OMAN       | \$ 855 MILLION   | 2016-2019          |
|     | OF 850 MW                                                  |            |                  |                    |
| 05  | UNDER GROUND CABLE NETWORKS                                | OMAN       | \$ 434 MILLION   | 2020-2021          |
|     | FROM THE SOLAR POWER PLANT TO ALL                          |            |                  |                    |
|     | THE CITY ROADS                                             |            |                  |                    |
| 06  | 20 SUBSTATION, EACH WITH 400 KV                            | KSA        | \$ 825 MILLION   | 2022- TILL DATE    |
|     | TRANSMISSION LINE                                          |            |                  |                    |