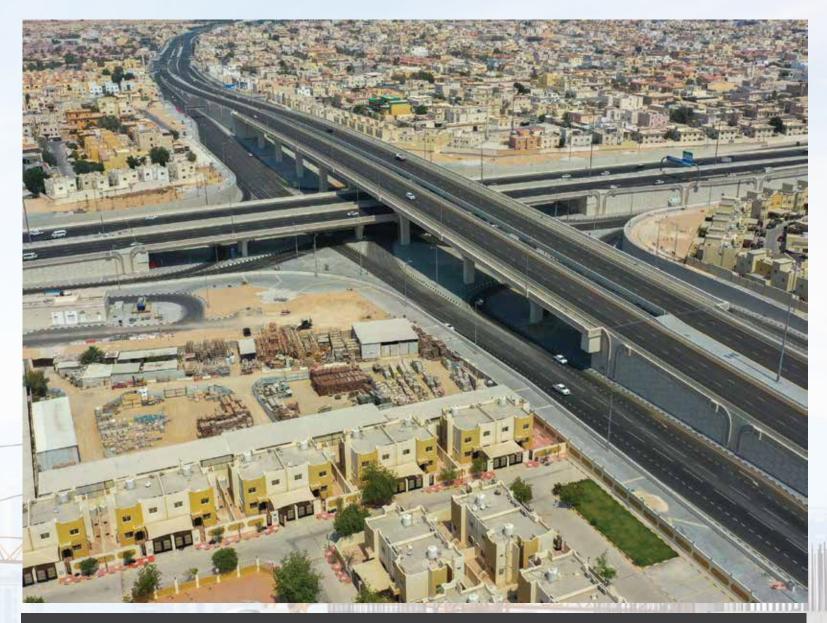

### **DUHAIL INTERSECTION** AND AL GHARRAFA STREET

SCOPE: CONSTRUCTION OF A NEW EXPRESSWAY INCLUDING THE UPGRADING OF TWO EXISTING INTERSECTION. DIVERSION OF EHV 220 KV CABLES LOCATION: DUHAIL & AL GHARRAFA, QATAR