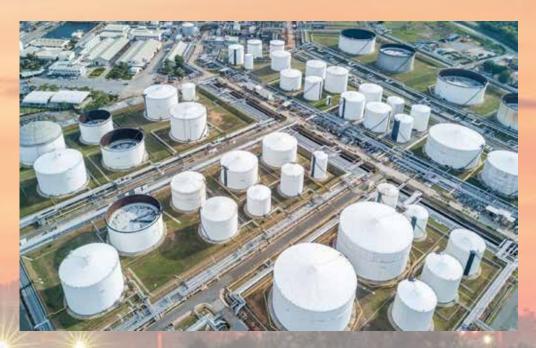

AJYAL has taken the lead in the implementation of storage tank farms with its worldwide partners, achieving great achievements in the engineering, procurement, and construction of steel storage tanks (both cylindrical and spherical) with various capacities. AJYAL furthermore provides manufacturing and installation of double-walled cryogenic tanks for LNG and propane. AJYAL provides Project Management, Engineering, Procurement & Procurement Services, Fabrication & Erection (Civil and Mechanical), Painting, Insulation, Testing, Calibration, and Commissioning for the Oil & Gas industry.

### PREVIOUS EXPERIENCE OF AJYAL PETROLEUM AND ENERGY

| No. | PROJECT DESCRIPTION                                        | COUNTRY | CAPACITY OF TANKS | TYPE           |
|-----|------------------------------------------------------------|---------|-------------------|----------------|
| 01  | PAREA AGIP DESING AND DETAILIN OF 4 LPG TANKS              | LIBIYA  | 23.000 M3         | STEEL          |
| 02  | FORMOSA PETRO CHEMICAL CORP                                | TAIWAN  | 30.000 M3         | STEEL/CONCRETE |
|     | DESIGNING AND DETAIL DRAWING OF ETHYLENE TANK              |         |                   |                |
| 03  | TRACTABLE GAS ENGINEERING                                  | SPAIN   | 40.000 M3         | STEEL/CONCRETE |
|     | DESIGNING AND DETAILING OF<br>40.000 M3 DOUBLE CONTAINMENT |         |                   |                |
| 04  | BOUYGUES OFFSHORE PARIS DESIGN                             | NIGERIA | 100.000 M3        | STEEL          |
|     | OF 4-25000 M3 REFRIGERATED LPG                             |         |                   |                |
| 05  | ALEXELA PALDISKI                                           | ESTONIA | 60.000 m3         | STEEL/CONCRETE |
|     | TANK FEED DESIGN 3*20.000 M3                               |         |                   |                |