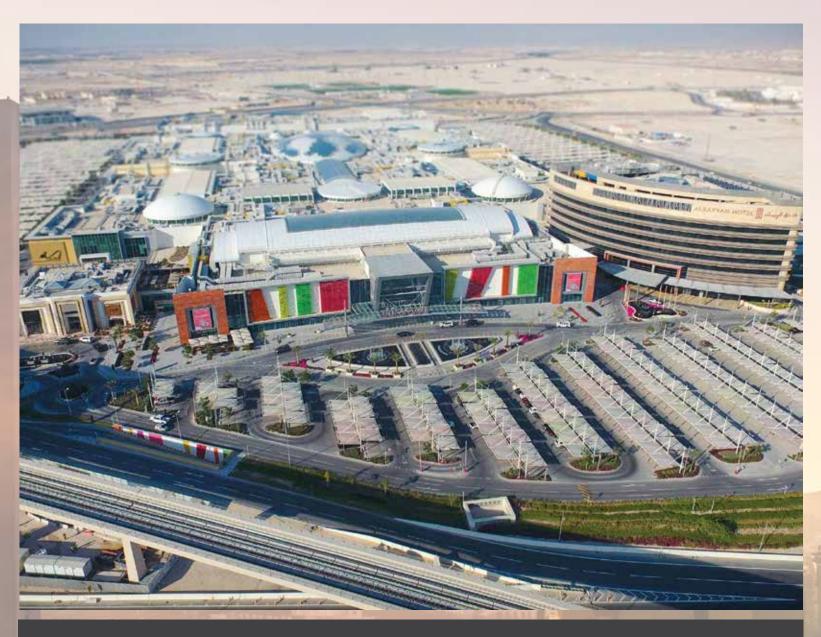

### MALL OF QATER

SCOPE: DESIGN & BUILD, MASTER PLANNING AND PROJECT MANAGEMENT TOTAL BUILT UP AREA: 429,190 M2

LOCATION: AL RAYYAN, QATAR

PROJECT OF THE YEAR - 2015 CONSTRUCTION INNOVATION AWARDS.