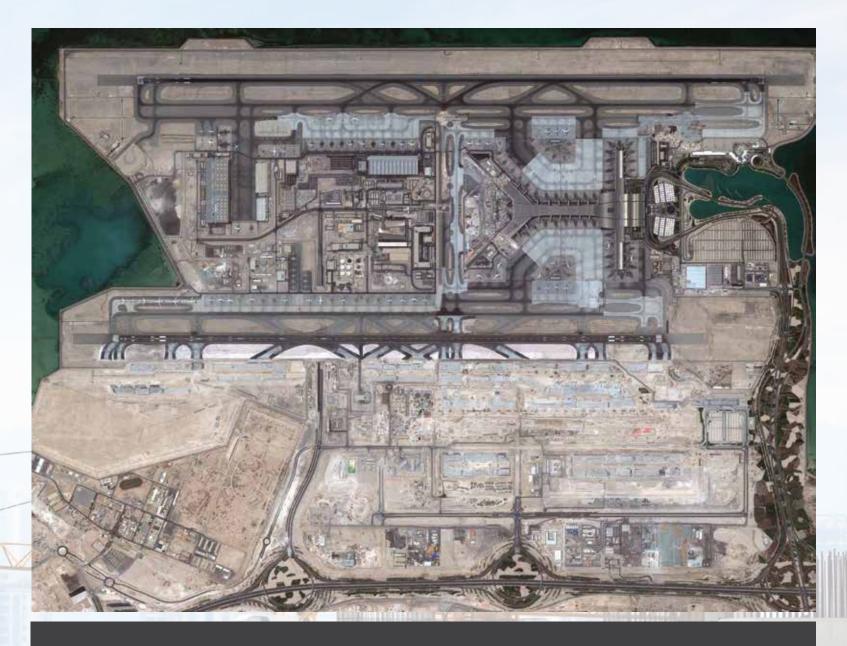

### HAMAD INTERNATIONAL **AIRPORT TAXIWAY**

SCOPE: INFRASTRUCTURE AND UTILITY EXPANSION WORKS . TOTAL BUILT UP AREA 1,470,000 M2 LOCATION: DOHA, QATAR