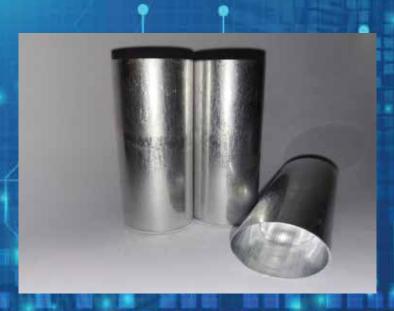

## LIGHTWEIGHT CELL ENCLOSURES

- 1 A MINIMUM OF A 10% REDUCTION IN WEIGHT PER CELL
- PREVENTING LITHIATION THROUGH THE USE OF A POLYMER INTERNAL COATING
- A PLUG & PLAY SOLUTION THAT IS EASILY INTEGRATED INTO THE BATTERY MANUFACTURING PROCESS
- CELL FORMAT AGNOSTIC (CYLINDRICAL, PRISMATIC ETC)
- IMPROVES CELL LEVEL HEAT MANAGEMENT