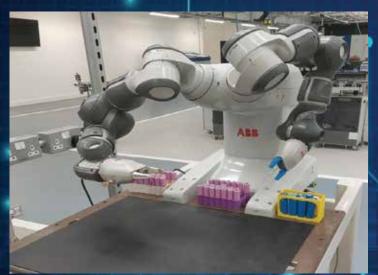

## MODULE ASSEMBLY AUTOMATION

- ADVANCED INDUSTRY 4.0 & 5.0 MANUFACTURING TECHNOLOGY
- **CUSTOMIZED PRODUCTION ROBOTICS**
- DESIGNED TO SUPPORT A LOCALIZED WORKFORCE
- REDUCES PRODUCTION MARGIN OF ERROR
- INCREASES MANUFACTURING THROUGHPUT
- **ENABLES CONTINUOUS PRODUCTION**