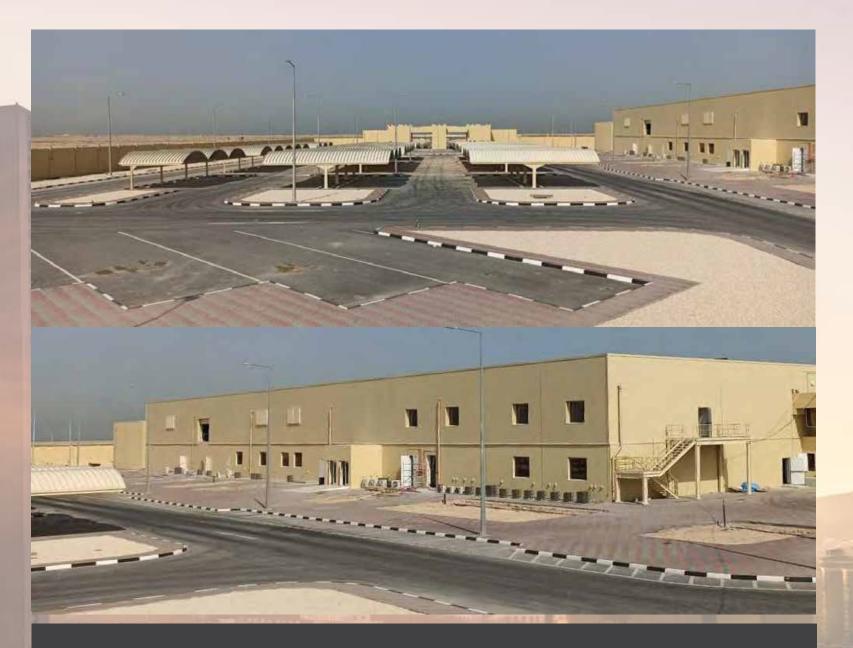

### PREFABRICATED BUILDING

AJYAL HAS EXPERTISE IN THE DESIGN AND MANUFACTURING PREFABRICATED STRUCTURES. OUR MANY YEARS OF EXPERTISE ALLOWS US TO EXCEL IN PRODUCING THESE STRUCTURES WITH A HIGH QUALITY AT A SMALL PERCENTAGE OF THE COST. AJYAL MANUFACTURES A VARIETY OF DIFFERENT TYPES EXCELLENTLY, FOR EXAMPLE HOSPITALS, OFFICE BUILDINGS, HOSPITALS AND STEEL STRUCTURES JUST TO NAME A FEW.

THE MAIN BENEFITS OF PURCHASING PRE-FAB BUILDINGS, IS THE UTILIZATION OF RECYCLE AND TOP-QUALITY MATERIAL, WHICH GUARANTEES STURDINESS AND QUALITY OF THE STRUCTURES. AJYAL BEST QUALITY MATERIALS, GUARANTEE QUICK SET-UP AND ENERGY EFFICIENCY, WHILE EXECUTING DESIGN AND EFFICIENCY PERFECTLY.